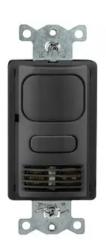

## **BRYANT®**

Wall Switch, Occupancy or Vacancy, Dual Tech, 1 Relay, 1000 Square Feet, 800W Incandescent, 1000W Fluorescent @ 120V AC, 1800W Fluorescent @ 277V

By Bryant Catalog # MSD2001BK1

Occupancy Sensing Products, Wall Switch, Occupancy or Vacancy, Dual Tech, 1 Relay, 1000 Square Feet, 800W Incandescent, 1000W Fluorescent @ 120V AC, 1800W Fluorescent @ 277V

Catalog Number MSD2001BK1
Color Black
Series Dual
Type Manual
UPC 781786195363