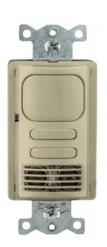

## **BRYANT®**

Wall Switch, Occupancy or Vacancy, Dual Tech, 2 Relay, 1000 Square Feet, 800W Incandescent, 1000W Fluorescent @ 120V AC, 1800W Fluorescent @ 277V

By Bryant Catalog # MSD2001I2

Occupancy Sensing Products, Wall Switch, Occupancy or Vacancy, Dual Tech, 2 Relay, 1000 Square Feet, 800W Incandescent, 1000W Fluorescent @ 120V AC, 1800W Fluorescent @ 277V

Catalog Number MSD200112
Color Ivory
Series Dual
Type Manual
UPC 781786195417