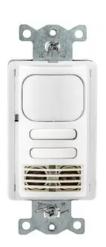

## **BRYANT®**

Wall Switch, Occupancy or Vacancy, Dual Tech, 2 Relay, 1000 Square Feet, 800W Incandescent, 1000W Fluorescent @ 120V AC, 1800W Fluorescent @ 277V

By Bryant Catalog # MSD2001W2

Occupancy Sensing Products, Wall Switch, Occupancy or Vacancy, Dual Tech, 2 Relay, 1000 Square Feet, 800W Incandescent, 1000W Fluorescent @ 120V AC, 1800W Fluorescent @ 277V

Catalog Number MSD2001W2
Color White
Series Dual
Type Manual
UPC 781786195455