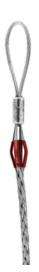

# **Bryant Wire and Cable** Management, Pulling Grip, Heavy Duty, Overhead Flexible Eye, 1.50-1.74"

By Bryant Catalog # MST150FE

Bryant Wire and Cable Management, Pulling Grip, Heavy Duty, Overhead Flexible Eye, 1.50-1.74"

## Application

General Cable Pulling

# **Conductor Related**

Cable Diameter Range Cable Size Cable Specification

1.50 in-1.74 in 1.50-1.74" (3.81-4.42) **UL Listed Circuit Wire** 