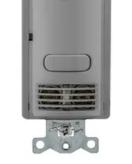

## **BRYANT®**

Wall Switch, Occupancy or Vacancy, Ultrasonic, 1 Relay, 1000 Square Feet, 800W Incandescent, 1000W Fluorescent @ 120V AC, 1800W Fluorescent @ 277V

By Bryant Catalog # MSU2000GY1

Occupancy Sensing Products, Wall Switch, Occupancy or Vacancy, Ultrasonic, 1 Relay, 1000 Square Feet, 800W Incandescent, 1000W Fluorescent @ 120V AC, 1800W Fluorescent @ 277V