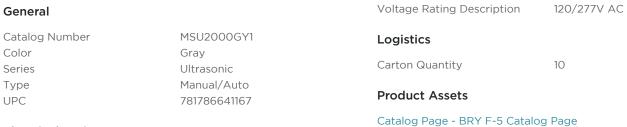

## General

## **Electrical Ratings**

Voltage Rating

120/277 VAC

| Product Assets                                                                                            |  |
|-----------------------------------------------------------------------------------------------------------|--|
| Catalog Page - BRY F-5 Catalog Page<br>Catalogs - Bryant Full Line Catalog<br>Specifications - MSU2000GY1 |  |