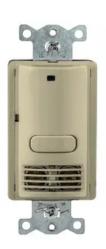

## **BRYANT®**

Wall Switch, Occupancy or V ACancy, Ultrasonic, 1 Relay, 1000 Square Feet, 800W Incandescent, 1000W Fluorescent @ 120V AC, 1800W Fluorescent @ 277V

By Bryant Catalog # MSU2000I1

Occupancy Sensing Products, Wall Switch, Occupancy or V ACancy, Ultrasonic, 1 Relay, 1000 Square Feet, 800W Incandescent, 1000W Fluorescent @ 120V AC, 1800W Fluorescent @ 277V