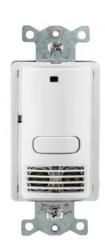

## **BRYANT®**

Wall Switch, Occupancy or V ACancy, Ultrasonic, 1 Relay, 1000 Square Feet, 800W Incandescent, 1000W Fluorescent @ 120V AC, 1800W Fluorescent @ 277V

By Bryant Catalog # MSU2000W1

Occupancy Sensing Products, Wall Switch, Occupancy or V ACancy, Ultrasonic, 1 Relay, 1000 Square Feet, 800W Incandescent, 1000W Fluorescent @ 120V AC, 1800W Fluorescent @ 277V