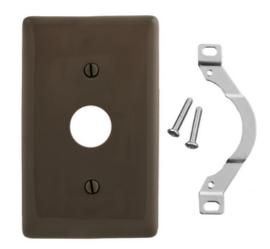

# Wallplates, Nylon, 1-Gang, .625" Opening, Strap Mounted, Brown

By Bryant Catalog # NP730

Wallplates, Nylon, 1-Gang, .625" Opening, Strap Mounted, Brown

#### **Application**

Protection against contact of live terminals and wiring. Provides finished look to installation.

#### General

Color • Brown

• Brun

Construction Molded

Cutout 1) .625" Opening, Strap Mount

EU RoHS Indicator Yes

Item Type Screw Mount

Material Nylon

Material - Mounting Hardware Screw Mounting

Number of Gang(s) 1-Gang Size Standard

Style 1-Telephone/Coaxial
Type Telephone/Coaxial
UPC 883778104077