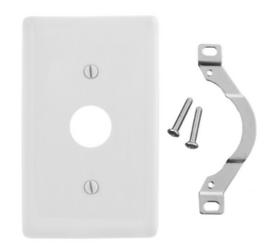

# Wallplates, Nylon, 1-Gang, .625" Opening, Strap Mounted, White

By Bryant Catalog # NP730W

Wallplates, Nylon, 1-Gang, .625" Opening, Strap Mounted, White

#### General

Color • White

Blanc

Construction Molded

Cutout 1) .625" Opening, Strap Mount

EU RoHS Indicator Yes

Item Type Screw Mount

Material Nylon

Material - Mounting Hardware Screw Mounting

Number of Gang(s) 1-Gang Size Standard

Style 1-Telephone/Coaxial
Type Telephone/Coaxial
UPC 883778104114