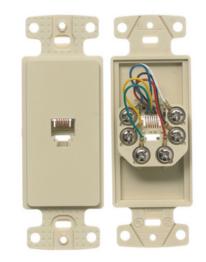

# Plate Frame with Jack, 6-Position 6- Conductor, Screw Terminal, Light Almond

By Bryant Catalog # NS771LA

Plate Frame with Jack, 6-Position 6- Conductor, Screw Terminal, Light Almond

#### **Electrical Ratings**

Connectivity Contact Resistance Insertion Loss Screw Terminals Per TIA Per TIA