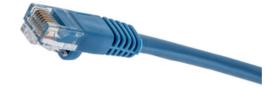

# Patch Cord, NETSELECT, Category 5E, Slim, Blue, 10 Foot

By Bryant Catalog # NSC5EB10

Patch Cord, NETSELECT, Category 5E, Slim, Blue,10 Foot