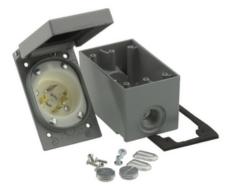

#### Dimensions

Display Size

Weatherproofing Covers None Vertical Mounted 1) L14-30P Inlet Hubbell Bryant Kit Generator Power Kit 781786584051

Molded

1-Gang