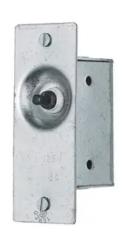

## Switches and Lighting Controls, Door Jamb Switch, Normally Open, 3A 120V AC, With Box

By Bryant Catalog # RDS30

Switches and Lighting Controls, Door Jamb Switch, Normally Open, 3A 120V AC, With Box

Catalog Number RDS30
Color Steel
EU RoHS Indicator No

Series Door Switch

Type OFF When Door Open

UPC 883778112591

**Electrical Ratings** 

Amperage Rating 3 A

Current / Amperage Rating 3 A
Voltage Rating 125 VAC
Voltage Rating Description 125 VAC

Logistics

Carton Quantity 10