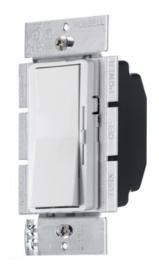

# **Switches and Lighting Controls,** Dimmer, Rocke, Illuminated, SinglePole, 1000W 120V AC, White

By Bryant Catalog # RDV10PW

Switches and Lighting Controls, Dimmer, Rocke, Illuminated, SinglePole, 1000W 120V AC, White

#### General

Only use with Compatible Application - For Use On Dimmable Bulbs

Color • White

Blanc

Metal Strap, Polycarbonate Construction

Front

**Environmental Conditions** Indoor Use Only Number Of Poles Single Pole Number of Gang(s) 1-Gang