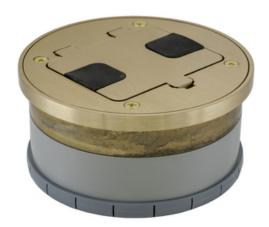

## Floor Boxes, Flange and Door Assembly, Tile Trim, Brass

By Bryant Catalog # RF409BR

Floor Boxes, Flange and Door Assembly, Tile Trim, Brass