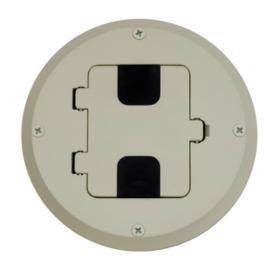

# Floor and Wall Boxes, Residential Floor Box Kit, Woor Floor Type, 1-Gang, Almond

By Bryant Catalog # RF515AL

Floor and Wall Boxes, Residential Floor Box Kit, Woor Floor Type, 1-Gang, Almond

### **Features**

- Pre-assembled flange and cover for fast installation
- Top screw fastening and side joist mounting provided
- · Height accessible adjustments after the box is mounted