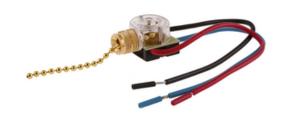

# **PULL CHAIN 2 CIRC 6A 125V L1/L2/L1+L2/**

By Bryant Catalog # RL120

Pull Chain Switch 2 Circuit 6A L1/L2/L1+L2/off