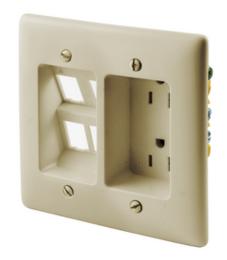

# RECES TR DUP RCPT 2G W/SNAPFIT,15A 125IV

By Bryant Catalog # RR15141

SNAPFIT TR Duplex Receptacle 15A

## **Features**

- Tamper-Resistant (TR) duplex
- Easily mounts to a box
- Snapfit connects and organizes low voltage cables