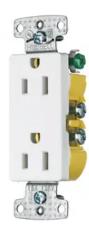

# BRYANT®

**TradeSelect, Straight Blade Devices, Residential Grade, Receptacles, Decorator Duplex, Self Grounding,** 15A 125V, 2-Pole 3-Wire Grounding, 5-15R, White

By Bryant Catalog # RRD15SW

tradeSELECT® Straight Blade Residential Grade, Decorator Duplex, Self Grounding, 15A 125V, 2-Pole 3-Wire Grounding, 5-15R

## Features

- Residential Grade
- Receptacles
- Decorator Duplex

# Application

**Residential Receptacles** 