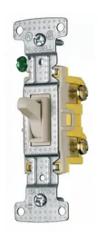

## Switches and Lighting Controls, Residential Grade, Toggle Switches, Single Pole, 15A 120V AC, Almond

By Bryant Catalog # RS115AL

Switches and Lighting Controls, Residential Grade, Toggle Switches, Single Pole, 15A 120V AC, Almond

## **Features**

- Hi-visibility yellow base for easy installation
- Elongated strap for easier wall box mounting
- Tough thermoplastic with ultrasonically welded cover and base