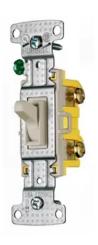

## Switches and Lighting Controls, Residential Grade, Toggle Switches, Single Pole, 15A 120V AC, Self Grounding, Almond

By Bryant Catalog # RS115SAL

Switches and Lighting Controls, Residential Grade, Toggle Switches, Single Pole, 15A 120V AC, Self Grounding, Almond

## **Features**

- Hi-visibility yellow base for easy installation
- · Elongated strap for easier wall box mounting
- Tough thermoplastic with ultrasonically welded cover and base