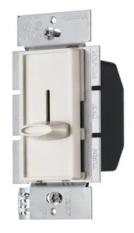

# **TradeSelect, Switches and Lighting Controls, Dimmers, Slider, Single** Pole, 600W 120V, Light Almond

By Bryant Catalog # RS600LA

TradeSelect, Switches and Lighting Controls, Dimmers, Slider, Single Pole, 600W 120V, Light Almond

### Features

- Optimum CFL and LED Control
- Low End Adjustment for Fine Tuning
- No Neutral Required

#### General

Catalog Number EU RoHS Indicator Specifications

RS600LA No

- Product Type Slide Dimmers
- Termination Single Pole

**Certifications And Compliance** 

Industry Standard(s)

CSA Certified

24