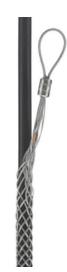

# **Bryant, Wire and Cable** Management, Pulling Grip, Slack Mesh, Single Eye, 1.00-1.24" Cable Range

By Bryant Catalog # SCD100

Bryant, Wire and Cable Management, Pulling Grip, Slack Mesh, Single Eye, 1.00-1.24" Cable Range

## Application

General Cable Pulling

#### General

| 4,000 lbs         |
|-------------------|
| Woven             |
| 800               |
| Steel, Galvanized |
| Non-Mounted       |
| Hubbell Bryant    |
| Slack Grip        |
| Closed Mesh, Dou  |
| Offset Eye        |
| 781786271524      |
|                   |

uble Weave

# **Conductor Related**

Cable Diameter Range Cable Size Cable Specification

Logistics

Carton Quantity

2

1.00 in-1.24 in

1.00-1.24" (2.54-3.15)

**UL Listed Circuit Wire** 