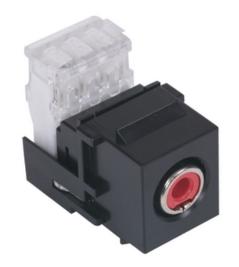

# Snap-Fit, RCA Connector, 110 Block, Red Insulator, Black

By Bryant Catalog # SFRC110R

Snap-Fit, RCA Connector, 110 Block, Red Insulator, Black

## **Application**

Snap-Fit RCA Jack