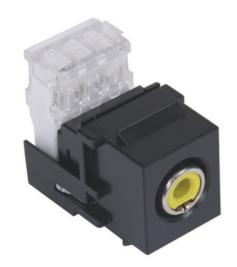

# Snap-Fit, RCA Connector, 110 Block, Red Insulator, Black

By Bryant Catalog # SFRC110Y

Snap-Fit, RCA Connector, 110 Block, Red Insulator, Black

#### General

Color Black

Contact Beryllium Copper

EU RoHS Indicator Yes

Environmental Conditions Indoor Dry Unless Protected

By Additional Means

Item Type iSTATION RCA and Data

**Keystone Connectors** 

Material - Mounting Hardware Snap-On- Snap-Fit

Series Accessory

Style RCA 110 Punchdown Yellow

Insulator

Temperature Rating Per TIA

Type Snap-Fit Connector UPC 662620844053