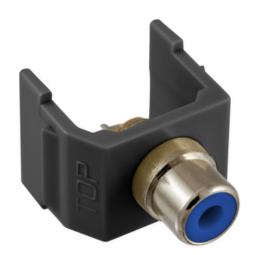

# **INFINe Connector, Audio/Video Connector, RCA Solder Coupler** Termination, Black/Blue

By Bryant Catalog # SFRCBBK

INFINe Connector, Audio/Video Connector, RCA Solder Coupler Termination, Black/Blue

# **Application**

Snap-Fit RCA Jack