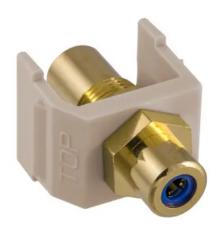

# RCA Connector, Female to Female, Blue Insulator, Almond Housing

By Bryant Catalog # SFRCBFFAL

RCA Connector, Female to Female, Blue Insulator, Almond Housing

#### **Features**

- RCA Connector
- Female to Female
- Blue Insulator
- Almond Housing

### **Application**

Snap-Fit RCA Jack