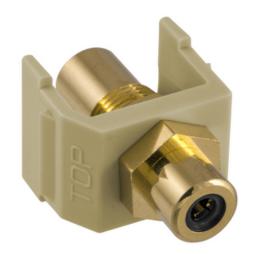

# RCA Connector, Female to Female, **Black Insulator, Electric Ivory** Housing

By Bryant Catalog # SFRCBKFFEI

RCA Connector, Female to Female, Black Insulator, Electric Ivory Housing

# **Application**

Snap-Fit RCA Jack

Material - Mounting Hardware

Black Insulator Style Per TIA

Temperature Rating

Type RCA, Pass-Thru, F to F

Coupler

UPC 662620849393