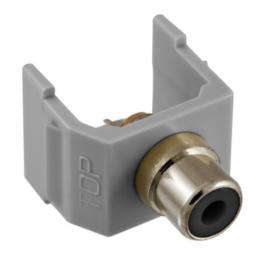

# RCA Connector, Solder Termination, Black Insulator, Gray Housing

By Bryant Catalog # SFRCBKGY

RCA Connector, Solder Termination, Black Insulator, Gray Housing

# Application

Snap-Fit RCA Jack