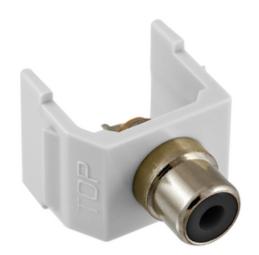

# **RCA Connector, Solder** Termination, Black Insulator, White Housing

By Bryant Catalog # SFRCBKW

RCA Connector, Solder Termination, Black Insulator, White Housing

# **Application**

Snap-Fit RCA Jack

By Additional Means

iSTATION RCA and Data

**Keystone Connectors** 

Snap-On- Snap-Fit Black Insulator

Per TIA

RCA, Solder Terminal 662620849003