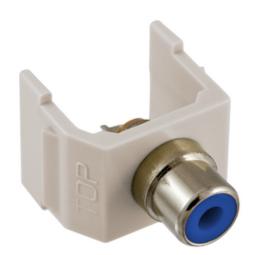

# **INFINe Connector, Audio/Video Connector, RCA Solder Coupler** Termination, Office White/Blue

By Bryant Catalog # SFRCBOW

INFINe Connector, Audio/Video Connector, RCA Solder Coupler Termination, Office White/Blue

### **Application**

Snap-Fit RCA Jack

By Additional Means

iSTATION RCA and Data

**Keystone Connectors** 

Snap-On- Snap-Fit Blue Insulator

Per TIA

RCA, Solder Terminal 662620850412