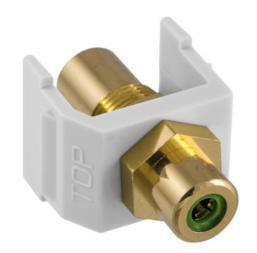

# INFINe Connector, Audio/Video Connector, RCA Gold Pass-thru, F/F Coupler, White/Green

By Bryant Catalog # SFRCGNFFW

INFINe Connector, Audio/Video Connector, RCA Gold Passthru, F/F Coupler, White/Green

# **Application**

Snap-Fit RCA Jack

#### General

Contact Beryllium Copper

EU RoHS Indicator Yes

Environmental Conditions Indoor Dry Unless Protected

By Additional Means

Item Type iSTATION RCA and Data

Keystone Connectors Snap-On- Snap-Fit

Style Green Insulator