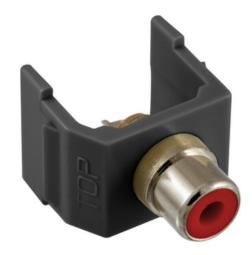

# RCA Connector, Solder Termination, Red Insulator, Black Housing

By Bryant Catalog # SFRCRBK

RCA Connector, Solder Termination, Red Insulator, Black Housing

Snap-Fit RCA Jack