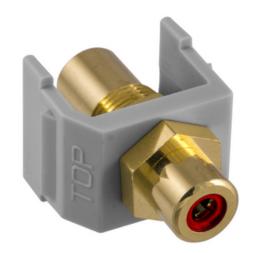

# RCA Connector, Female to Female, Red Insulator, Gray Housing

By Bryant Catalog # SFRCRFFGY

RCA Connector, Female to Female, Red Insulator, Gray Housing

#### **Features**

- High quality Gold plating
- Seamless Hubbell system integration
- Deliver composite, component or digital signals

Material - Mounting Hardware Snap-On- Snap-Fit

Series Accessory

Style RCA Gold Pass-through F/F

Coupler Red Insulator

Temperature Rating Per TIA

Type Snap-Fit Connector UPC 662620849225