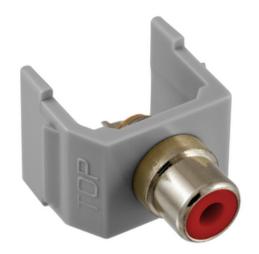

# **RCA Connector, Solder Termination, Red Insulator, Gray** Housing

By Bryant Catalog # SFRCRGY

RCA Connector, Solder Termination, Red Insulator, Gray Housing

# **Application**

Snap-Fit RCA Jack

#### General

Item Type

Contact Beryllium Copper

**EU RoHS Indicator** 

**Environmental Conditions** Indoor Dry Unless Protected

Snap-On- Snap-Fit

By Additional Means

iSTATION RCA and Data **Keystone Connectors** 

Material - Mounting Hardware

Red Insulator Per TIA Temperature Rating

Type RCA, Solder Terminal UPC 662620849072