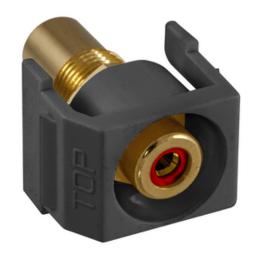

# Recessed RCA Connector, Red Insulator, Black Housing

By Bryant Catalog # SFRCRRBK

Recessed RCA Connector, Red Insulator, Black Housing

## **Application**

Snap-Fit RCA Jack, Recessed

Style Red Insulator

Temperature Rating Per TIA

Type RCA, Pass-Thru, Recessed

UPC 662620283616