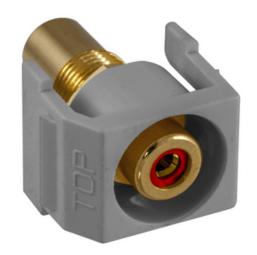

# Recessed RCA Connector, Red Insulator, Gray Housing

By Bryant Catalog # SFRCRRGY

Recessed RCA Connector, Red Insulator, Gray Housing

# **Application**

Snap-Fit RCA Jack, Recessed

Style Red Insulator

Temperature Rating Per TIA

Type RCA, Pass-Thru, Recessed

UPC 662620283609