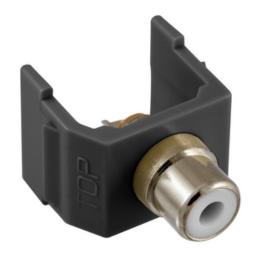

# RCA Connector, Solder Termination, White Insulator, Black Housing

By Bryant Catalog # SFRCWBK

RCA Connector, Solder Termination, White Insulator, Black Housing

Snap-Fit RCA Jack