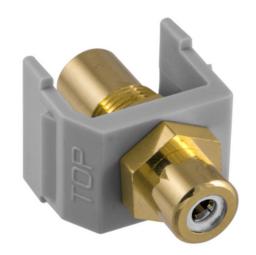

# RCA Connector, Female to Female, White Insulator, Gray Housing

By Bryant Catalog # SFRCWFFGY

RCA Connector, Female to Female, White Insulator, Gray Housing

#### General

Catalog Number SFRCWFFGY

Color Gray

Contact Beryllium Copper

EU RoHS Indicator Yes

Environmental Conditions Indoor Dry Unless Protected By

Additional Means

Item Type iSTATION RCA and Data

Keystone Connectors

Material - Mounting Hardware Snap-On- Snap-Fit

Series Accessory

Style RCA Gold Pass-through F/F

Coupler White Insulator

Temperature Rating Per TIA

Type Snap-Fit Connector UPC 662620849270