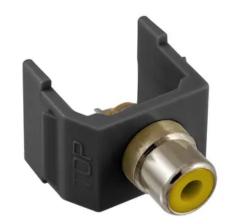

# RCA Connector, Solder Termination, Yellow Insulator, Black Housing

By Bryant Catalog # SFRCYBK

RCA Connector, Solder Termination, Yellow Insulator, Black Housing

## Features

- RCA Connector
- Solder Termination
- Yellow Insulator
- Black Housing

### Application

Snap-Fit RCA Jack