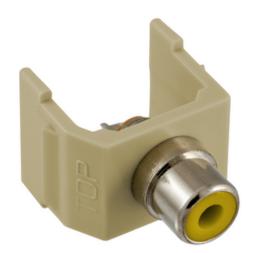

# **RCA Connector, Solder** Termination, Yellow Insulator, **Electric Ivory Housing**

By Bryant Catalog # SFRCYEI

RCA Connector, Solder Termination, Yellow Insulator, Electric Ivory Housing

# **Application**

Snap-Fit RCA Jack