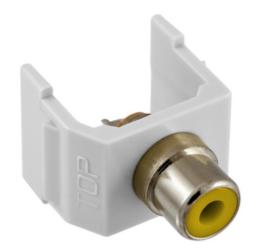

# RCA Connector, Solder Termination, Yellow Insulator, White Housing

By Bryant Catalog # SFRCYW

RCA Connector, Solder Termination, Yellow Insulator, White Housing

# Application

Snap-Fit RCA Jack