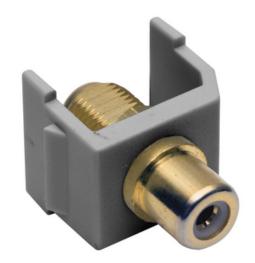

# Connector, Snap-Fit, RCA to F-Coupler, Gray

By Bryant Catalog # SFRFGGY

Connector, Snap-Fit, RCA to F-Coupler, Gray

# **Application**

Snap-Fit RCA to F-Connector