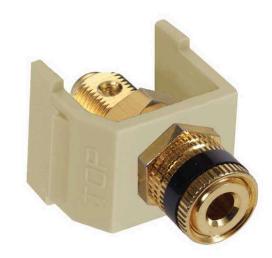

## Black Speaker Post, Snap-Fit, Electric Ivory Housing

By Bryant Catalog # SFSPGBKEI

Black Speaker Post, Snap-Fit, Electric Ivory Housing

## Application

Snap-Fit Gold Speaker Post, Black