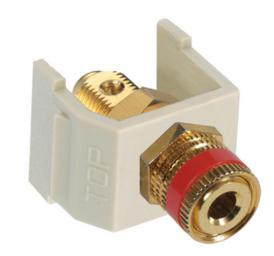

## Red Speaker Post, Snap-Fit, Electric Ivory Housing

By Bryant Catalog # SFSPGREI

Red Speaker Post, Snap-Fit, Electric Ivory Housing

#### Application

Snap-Fit Gold Speaker Post, Red

#### General

Contact EU RoHS Indicator Environmental Conditions

Item Type

Material - Mounting Hardware Style Temperature Rating Type UPC Beryllium Copper Yes Indoor Dry Unless Protected By Additional Means ISTATION AV Keystone Connections Snap-On- Snap-Fit Red Insulator Per TIA Speaker Post 662620848914 Dimensions