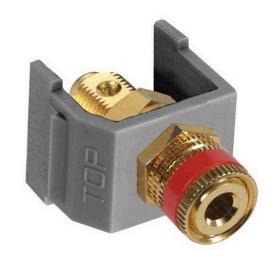

# Red Speaker Post, Snap-Fit, Gray Housing

By Bryant Catalog # SFSPGRGY

Red Speaker Post, Snap-Fit, Gray Housing

## Application

Snap-Fit Gold Speaker Post, Red