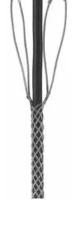

## Wire and Cable Management, Support Grips, Heavy Duty, Double Eye, Tin-Coated Bronze, 0.75-0.99"

By Bryant Catalog # SHC075

General

Wire and Cable Management, Support Grips, Heavy Duty, Double Eye, Tin-Coated Bronze, 0.75-0.99"

Double Eye

Approx Breaking Strength 2,820 lbs
Catalog Number SHC075
Construction Woven

EU RoHS Indicator No

Material Bronze, Tin Coated

Material - Mounting Hardware Screw Hook or Beam Clamp

OEM Brand Name Hubbell Bryant Series Heavy Duty

Style Closed Mesh, Double Weave

Type Double Eye

Cable Diameter Range 0.75 in-0.99 in Cable Size .75-.99" (1.90-2.51)

Logistics

Carton Quantity 5

**Product Assets** 

Catalog Page - BRY N-9 Catalog Page Catalogs - Bryant Full Line Catalog