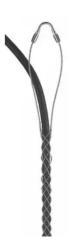

# Wire and Cable Management, Support Grip, Single Eye, Closed Mesh, Stainless Steel, 2.50-2.99"

By Bryant Catalog # SPC250US

Wire and Cable Management, Support Grip, Single Eye, Closed Mesh, Stainless Steel, 2.50-2.99"

# Application

Single Eye

# General

Approx Breaking Strength8,940 lbsCatalog NumberSPC250USConstructionWovenEU RoHS IndicatorYesMaterialStainless SteMaterial - Mounting HardwareScrew HookOEM Brand NameHubbell BryaSeriesStandard DurStyleClosed MeshTypeSingle Eye