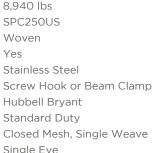

# General

Approx Breaking Strength8,940 lbsCatalog NumberSPC250USConstructionWovenEU RoHS IndicatorYesMaterialStainless SteMaterial - Mounting HardwareScrew HookOEM Brand NameHubbell BryaSeriesStandard DurStyleClosed MeshTypeSingle Eye