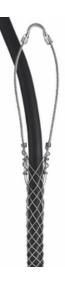

# Wire and Cable Management, Support Grip, Heavy Duty, Single Eye, Service Drop, Split Mesh, Rod Closing, 0.52-0.62"

By Bryant Catalog # SPJ052UD

Wire and Cable Management, Support Grip, Heavy Duty, Single Eye, Service Drop, Split Mesh, Rod Closing, 0.52-0.62"

### Application

Single Eye

0.52 in-0.62 in

20

.52-.62" (1.32-1.57)