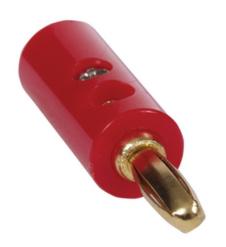

# Snap-Fit, Banana Plug, Red, 10 Pack

By Bryant Catalog # SPPR10

Snap-Fit, Banana Plug, Red, 10 Pack

### **Application**

Bulk Speaker Banana Plug Red